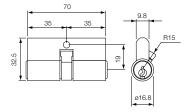

# **Limiting Dimensions**

## **Double Cylinder**

Model No: Y70/DC

**Part Description:** 6 Pin Double Cylinder, fixed cam, 70mm cylinder length.

Finish:

Satin Nickel – US15 Polish Brass – US3

| Ordering No. | Cylinder Length                            | Finish                                    |
|--------------|--------------------------------------------|-------------------------------------------|
| Y70/DC       | Overall length:70mm<br>Case Length 35 / 35 | Satin Nickel – US15<br>Polish Brass – US3 |