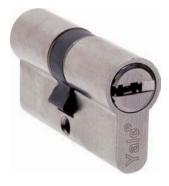

## **Double Cylinder**

Model No: Y70/DC

**Part Description:** 6 Pin Double Cylinder, fixed cam, 70mm cylinder length.

Finish:

Satin Nickel – US15 Polish Brass – US3

| Ordering No. | Cylinder Length                            | Finish                                    |
|--------------|--------------------------------------------|-------------------------------------------|
| Y70/DC       | Overall length:70mm<br>Case Length 35 / 35 | Satin Nickel – US15<br>Polish Brass – US3 |