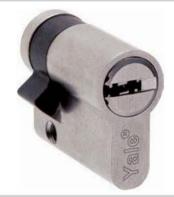

#### Single Cylinder

Model No: Y45/SC

Part Description: 6 Pin Single Cylinder, fixed cam, 45mm cylinder length.

Finish: Satin Nickel - US15 Polish Brass - US3

> Ordering No. Cylinder Length Y45/SC

Overall length:45mm Case Length 35 / 10

Finish Satin Nickel - US15 Polish Brass - US3