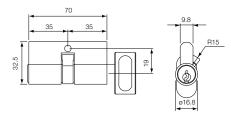

# **Limiting Dimensions**

## **Cylinder and Turn**

Model No: Y70/CT

**Part Description:** 6 Pin Cylinder and Thumbturn, fixed cam, 70mm cylinder length.

Finish: Satin Nickel – US15 Polish Brass – US3

| Ordering No. | Cylinder Length                            | Finish                                    |
|--------------|--------------------------------------------|-------------------------------------------|
| Y70/CT       | Overall length:70mm<br>Case Length 35 / 35 | Satin Nickel – US15<br>Polish Brass – US3 |