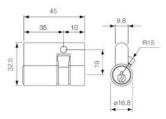

in Double Cylinder, fixed cam, 70mm cylinder length.

Finish:

Satin Nickel – US15 Polish Brass – US3

| Ordering No. | Cylinder Length                            | Finish                                    |
|--------------|--------------------------------------------|-------------------------------------------|
| Y70/DC       | Overall length:70mm<br>Case Length 35 / 35 | Satin Nickel – US15<br>Polish Brass – US3 |



# **Limiting Dimensions**



# Euro Profile Cylinder

#### Single Cylinder

Model No: Y45/SC

Part Description: 6 Pin Single Cylinder, fixed cam, 45mm cylinder length.

Finish: Satin Nickel - US15 Polish Brass - US3

> Ordering No. Cylinder Length Y45/SC

Overall length:45mm Case Length 35 / 10

Finish Satin Nickel - US15 Polish Brass - US3



#### **Limiting Dimensions**