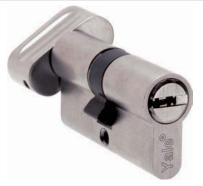

## **Cylinder and Turn**

Model No: Y70/CT

**Part Description:** 6 Pin Cylinder and Thumbturn, fixed cam, 70mm cylinder length.

Finish: Satin Nickel – US15 Polish Brass – US3

| Ordering No. | Cylinder Length                            | Finish                                    |
|--------------|--------------------------------------------|-------------------------------------------|
| Y70/CT       | Overall length:70mm<br>Case Length 35 / 35 | Satin Nickel – US15<br>Polish Brass – US3 |