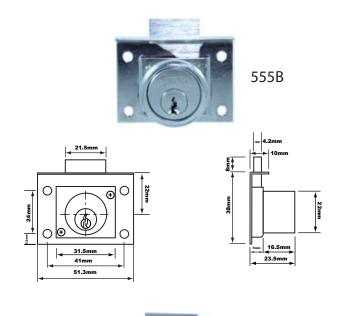

# 555B Cylinder Cut Drawer Lock

## Appliciation

- For drawers or doors.
- Cylinder projection to suit 23mm material thickness.

## Operation

• The bolt is locked or unlocked by the key.

#### **Finishes**

· Brass or Stainless steel.