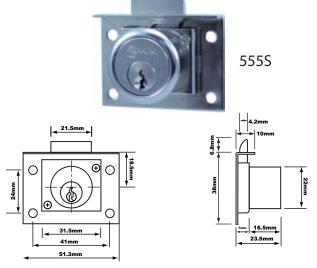

# 555S Cylinder Cut Till Lock

## Appliciation

- For drawers , doors or tills.
- Cylinder projection to suit 23mm material thickness.

## Operation

- The bolt is sprung and operates automatically.
- The bolt is withdrawn by key.

#### **Finishes**

· Brass or Stainless steel