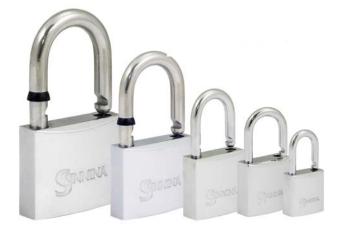

## 200 Series Marine Type Padlock

## **Technical features:**

- Chrome-plated solid brass body
- Stainless steel shackle (40mm & 50mm)
- Hardened steel shackle (20mm to 30mm)
- Double bolts mechanism protests against prying
- Solid brass pin tumber cylinder inhibits unauthorized key use and ensures the smooth operation in all weather conditions
- 3 Keys
- Anti-rusting finish

| mm<br>Model No. | А  | В    | С    | D    | E    | F    | G    |
|-----------------|----|------|------|------|------|------|------|
| S208.20         | 20 | 20   | 13   | 16   | 10   | 3.5  | 10   |
| S208.25         | 25 | 24.5 | 13.7 | 17.7 | 13.6 | 4    | 12   |
| S208.25M        | 25 | 24.5 | 25.5 | 29.5 | 13.6 | 4    | 12   |
| S208.30         | 30 | 29   | 17   | 22   | 16.5 | 4.75 | 12.3 |
| S208.31M        | 30 | 29   | 24   | 29   | 16.5 | 4.75 | 12.3 |
| S208.40S        | 40 | 32.7 | 23   | 29.4 | 22.1 | 6.4  | 14.7 |
| S208.50S        | 50 | 40.4 | 29.7 | 38.6 | 28   | 8.9  | 16.7 |